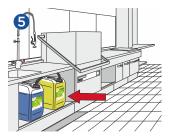

Carefully remove the dishwashing tube out of the GREEN'R Autodish S container.

Run the dishwasher cycle to ensure the product is pulling through.