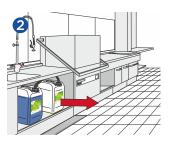

### **METHOD OF USE**

Wear correct PPE when changing dishwashing tubes.

Place the tube into the new container of GREEN'R Autodish S.

Turn off the dishwasher and remove the existing detergent.

Put the GREEN'R Autodish S back by the dishwashing machine.