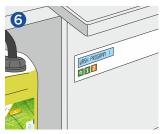

### **METHOD OF USE**

Wear correct PPE when changing dishwashing tubes.

Place the tube into the new container of GREEN'R Autodish S.

Turn off the dishwasher and remove the existing detergent.

Put the GREEN'R Autodish S back by the dishwashing machine.

Carefully remove the dishwashing tube out of the GREEN'R Autodish S container.

Run the dishwasher cycle to ensure the product is pulling through.