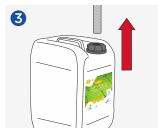

Carefully remove the dishwashing tube out of the GREEN'R Autodish S container.

Run the dishwasher cycle to ensure the product is pulling through.