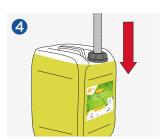

### **METHOD OF USE**

Wear correct PPE when changing dishwashing tubes.

Place the tube into the new container of GREEN'R Autodish S.

Turn off the dishwasher and remove the existing detergent.

Put the GREEN'R Autodish S back by the dishwashing machine.